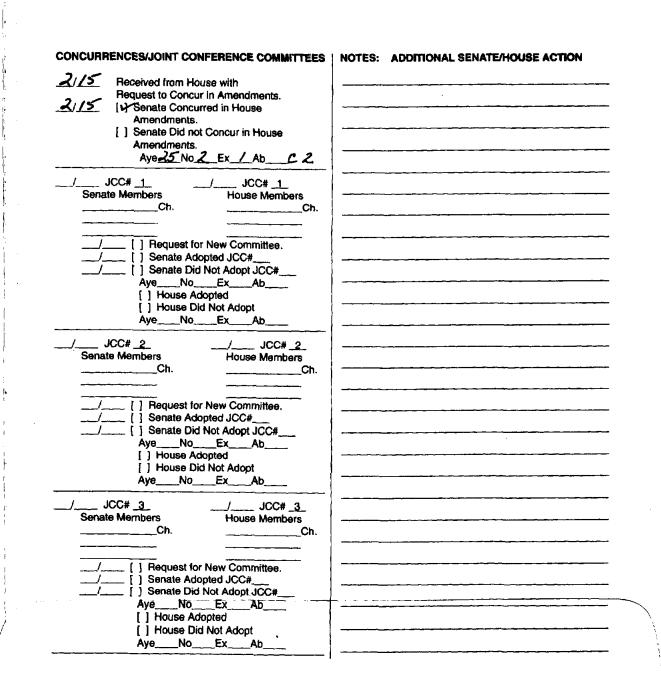

#### SENATE ACTION ON SENATE FILE

| 110         | [Introduced                                   |
|-------------|-----------------------------------------------|
|             | AyeNoExAb                                     |
|             | Read First Time and Ref. to                   |
|             | Committee No.                                 |
|             | [] Failed Introduction                        |
| 1.10        | AyeNoExAb                                     |
| 111         | Returned from Committee No.                   |
|             | with Recommendation:                          |
|             | [] Do Pass; [U-Amend & Do                     |
|             | Pass; [] Do Not Pass;                         |
|             | [] W/O Recomm; [] Re-Refer to                 |
| ,           | Committee No                                  |
|             | Re-referred to Committee No                   |
|             | Returned from Committee No                    |
|             | with Recommendation:                          |
|             | [] Do Pass; [] Amend & Do                     |
|             | Pass; [ ] Do Not Pass;                        |
|             | [] W/O Recomm; [] Re-Refer to                 |
|             | Committee No                                  |
| 123         | Considered in Comm. of Whole                  |
|             | [] Amended                                    |
|             | [ Recommended Do Pass                         |
|             | [] Failed Comm. of Whole                      |
|             | [ ] Indefinitely Postponed                    |
| 1,70        | [ ] Other:<br>Read Second Time                |
| <i>L</i> 47 |                                               |
|             | [] Amended                                    |
|             | [✔] Do Pass<br>[ ] Do Not Pass                |
|             |                                               |
| 1,25        | [] Accelerated to 3rd Rdg.<br>Read Third Time |
|             | [] Amended                                    |
|             | [ Passed [ ] Failed                           |
|             | Aye 25 No 2 Ex O Ab O C.S                     |
|             | [] Held for Reconsideration                   |
|             | Motion to Reconsider                          |
|             | [] Passed [] Failed                           |
|             | Ave No Ex Ab                                  |
|             | Third Reading Vote                            |
|             | (On Reconsideration)                          |
|             | [] Passed [] Failed                           |
|             | Ave No Ex Ab                                  |
| 1125        | Sent to House (No Amendments)                 |
|             | Sent to LSO for Engrossing                    |
|             | / ENGROSSED<br>/ Sent to House                |
|             | / Sent to House                               |
|             |                                               |

#### HOUSE ACTION ON SENATE FILE

#9

SENATE FILE Da 23

95 LSO - 1.361

| 1/31        | Received. Read First Time.    |
|-------------|-------------------------------|
|             | Referred to Committee No      |
| 218         | Returned from Committee No. 9 |
|             | with Recommendation:          |
|             |                               |
|             | [1] Do Pass; [ ] Amend & Do   |
|             | Pass; [] Do Not Pass;         |
|             | [] W/O Recomm; [] Re-Refer to |
|             | Committee No                  |
|             | Re-referred to Committee No   |
|             | Returned from Committee No    |
|             | with Recommendation:          |
|             | [ ] Do Pass; [ ] Amend & Do   |
|             | Pass; [ ] Do Not Pass;        |
|             | [] W/O Recomm; [] Re-Refer to |
|             | Committee No.                 |
| 219         | Considered in Comm. of Whole  |
|             | Amended                       |
|             | H Recommended Do Pass         |
|             | [] Failed Comm. of Whole      |
|             | [] Indefinitely Postponed     |
|             | [] Other:_                    |
| 2110        | Read Second Time              |
|             | Amended                       |
|             | [-] Do Pass                   |
|             | [ ] Do Not Pass               |
|             |                               |
| Z113        | [] Accelerated to 3rd Rdg.    |
| മ13_        | Read Third Time               |
|             | M Amended                     |
|             | [1] Passed [] Failed          |
|             | Aye <u>60 No 0 Ex 0 Ab 0</u>  |
|             | [] Held for Reconsideration   |
|             | / Motion to Reconsider        |
|             | [] Passed [] Failed           |
|             | AyeNoExAb                     |
|             | / Third Reading Vote          |
|             | (On Reconsideration)          |
|             | [] Passed [] Failed           |
|             | AyeNoExAb                     |
| <u>Z/13</u> | Sent to Senate                |
|             |                               |
| 2/15        | Sent for Enrolling            |
|             | SEA NO .74                    |